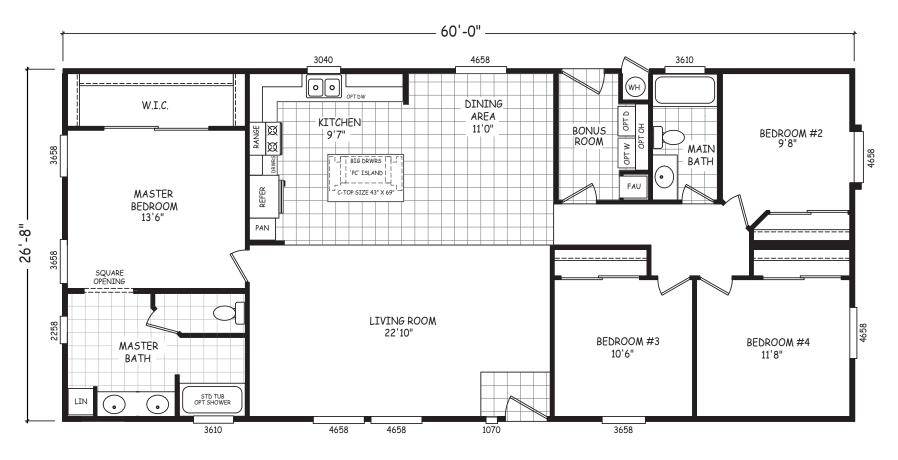

## **Cowpens**

Sedona Ridge Classic Series

1,600 SQ. FT. (Approximate) 4 Bedroom, 2 Bath

Last Updated: 2-2-23