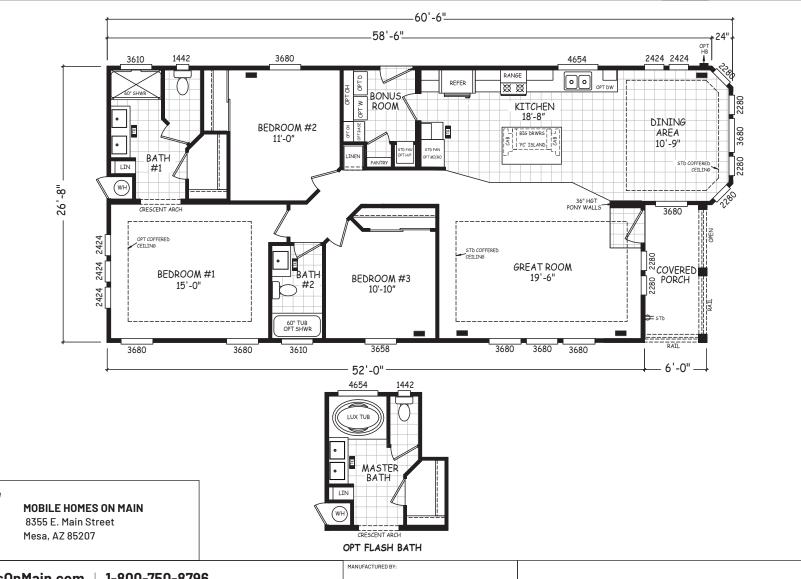

## **Pacifica Series**

1,576 SQ. FT. (Approximate) 3 Bedroom, 2 Bath

Last Updated: 8-22-22