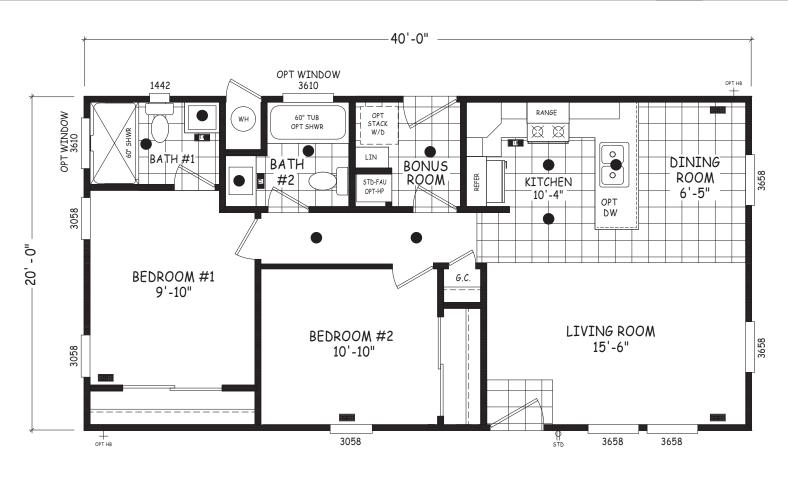

## **Crystal Creek**

**Edge Series** 

800 SQ. FT. (Approximate) 2 Bedroom, 2 Bath

Last Updated: 5-21-24