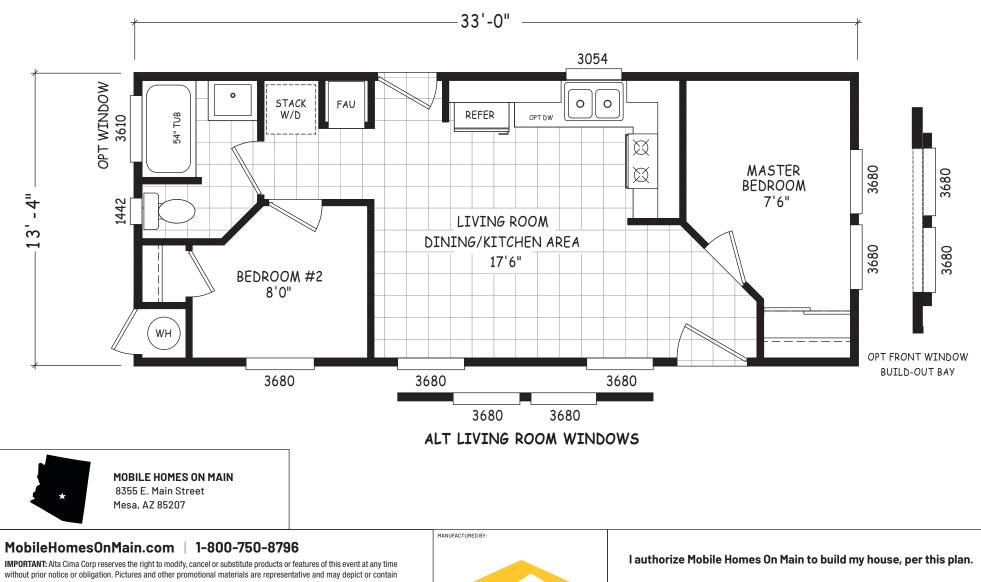

## **Darby** Encore Single Wide Series

440 SQ. FT. (Approximate) 2 Bedroom, 1 Bath

without prior notice or obligation. Pictures and other promotional materials are representative and may depict or contain floor plans, square footages, elevations, options, upgrades, extra design features, decorations, floor coverings, specialty light fixtures, custom paint and wall coverings, window treatments, landscaping, sound and alarm systems, furnishings, appliances, and other designer/decorator features and amenities that are not included as part of the home and/or may not be available at all locations. Home, pricing and community information is subject to change, and homes to prior sale, at any time without notice or obligation. ©2020 Alta Cima Corp. All rights reserved. CAVCOWEST