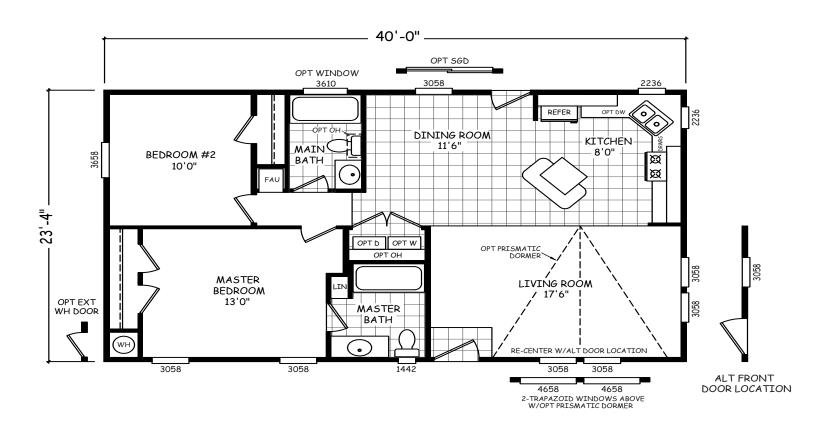

## **Desert Rose**

**GS Series** 

933 SQ. FT. (Approximate) 2 Bedroom, 2 Bath

Last Updated: 10-30-20