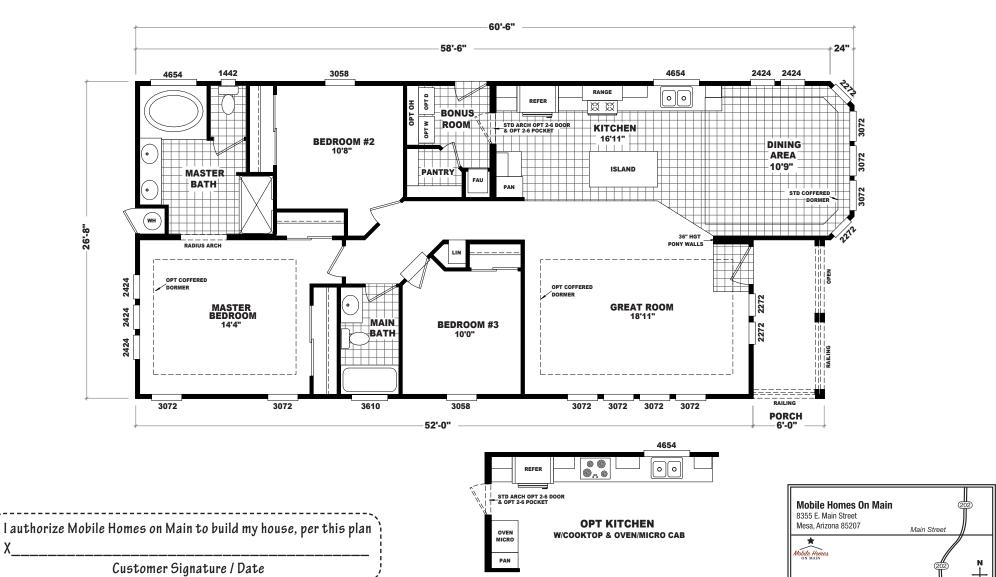

## Dexter

Pacifica Series

3 Bedrooms, 2 Baths Approx. 1,498 Sq. Ft.

1-800-750-8796

www.MobileHomesOnMain.com

1-800-750-8796

www.MobileHomesOnMain.com

Important: Due to our policy of consistant improvement, all information in our brochures may vary from actual home. The right is reserved to make changes at any time, without notice or obligation, in colors, materials, specifications, processes, and models. All dimensions and square footage calculations are nominal and approximate figures. Please check with your sales person for specific and current information.