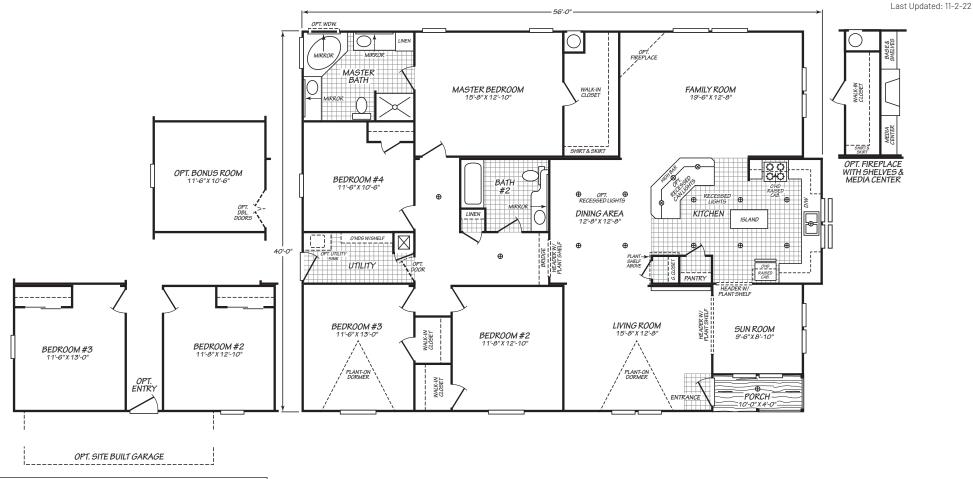

## **Eastern Star**

Vogue II Series

2,144 SQ. FT. (Approximate) 4 Bedroom, 2 Bath