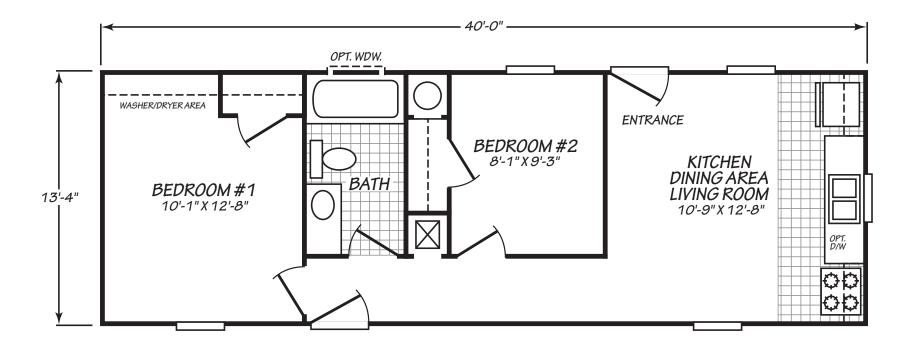

**Folley 2** Canyon Lake Series

533 SQ. FT. (Approximate) 2 Bedrooms, 1 Baths

Last Updated: 8-10-21

MOBILE HOMES ON MAIN 8355 E. Main Street Mesa, AZ 85207