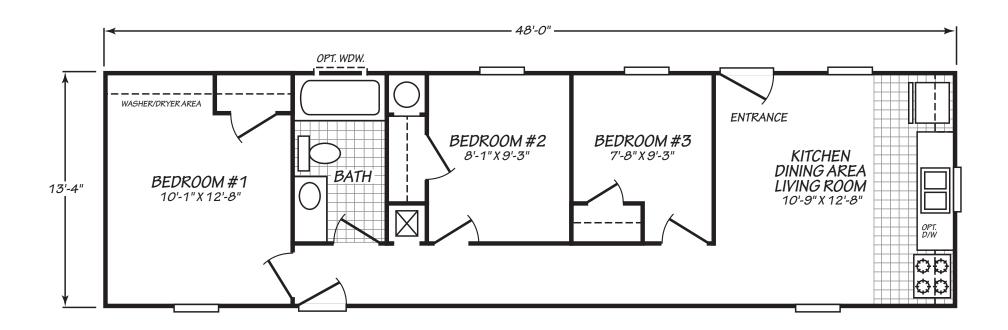

## Folley 3

Canyon Lake Series

640 SQ. FT. (Approximate) 3 Bedrooms, 1 Baths

Last Updated: 8-10-21