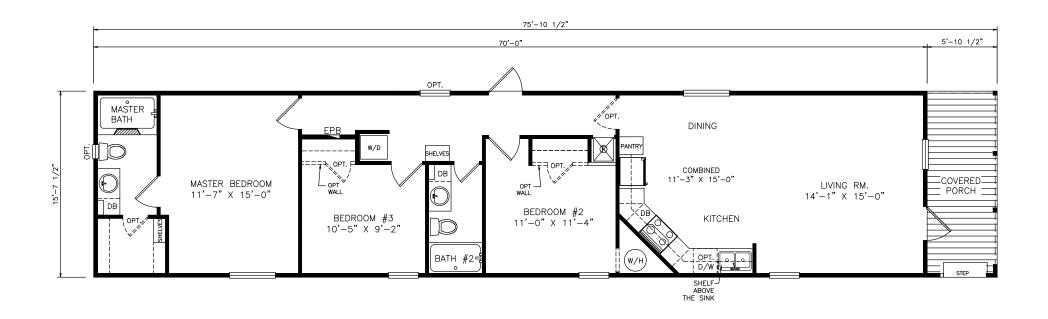

## **Fruitdale**

Classic Series - Single Section

1,193 SQ. FT. (Approximate) 3 Bedrooms, 2 Baths

Last Updated: 6-9-21