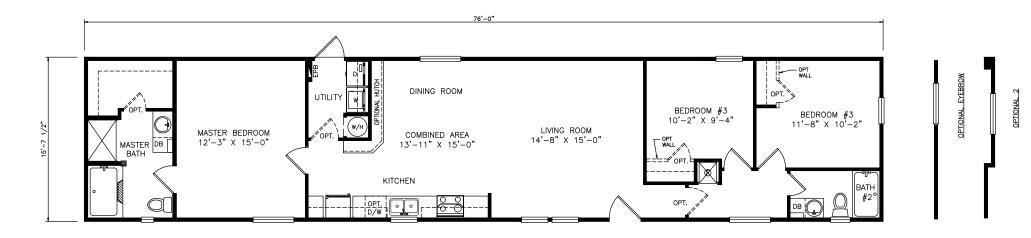

## Gardendale

Heritage Series - Single Section 1,193 SQ. FT. (Approximate) 3 Bedrooms, 2 Baths

Last Updated: 6-22-21

MOBILE HOMES ON MAIN 8355 E. Main Street Mesa, AZ 85207