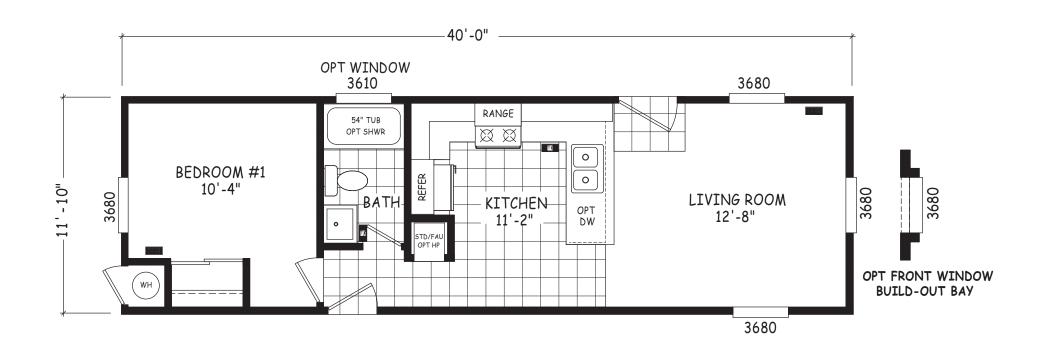

## Glen

**Encore Single Wide Series** 

467 SQ. FT. (Approximate) 1 Bedroom, 1 Bath

Last Updated: 12-8-22