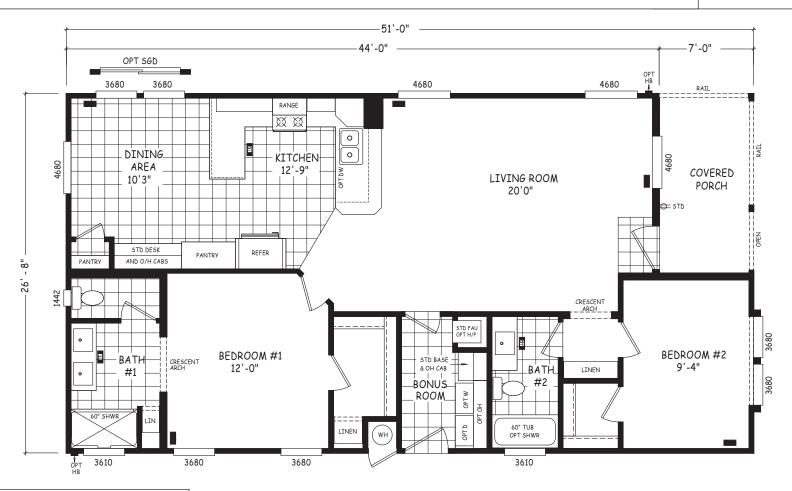

## **Glenmore**

Pinnacle Series

1,360 SQ. FT. (Approximate) 2 Bedroom, 2 Bath

Last Updated: 8-22-22