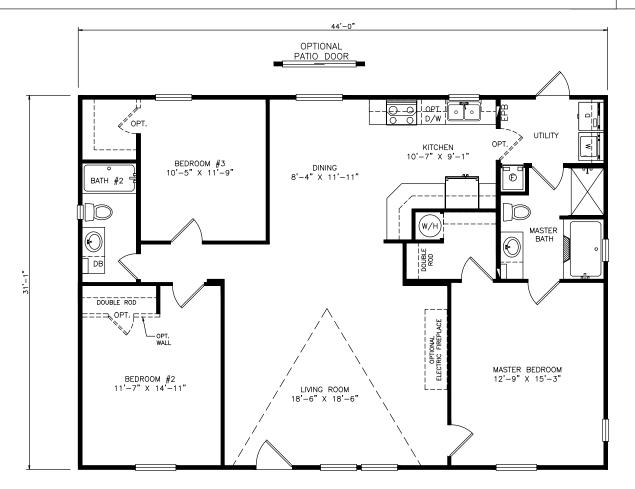

## Greenbriar

Heritage Series - Multi Section

1,372 SQ. FT. (Approximate) 3 Bedrooms, 2 Baths

Last Updated: 6-23-21

★ 835 Mes

MOBILE HOMES ON MAIN 8355 E. Main Street Mesa, AZ 85207