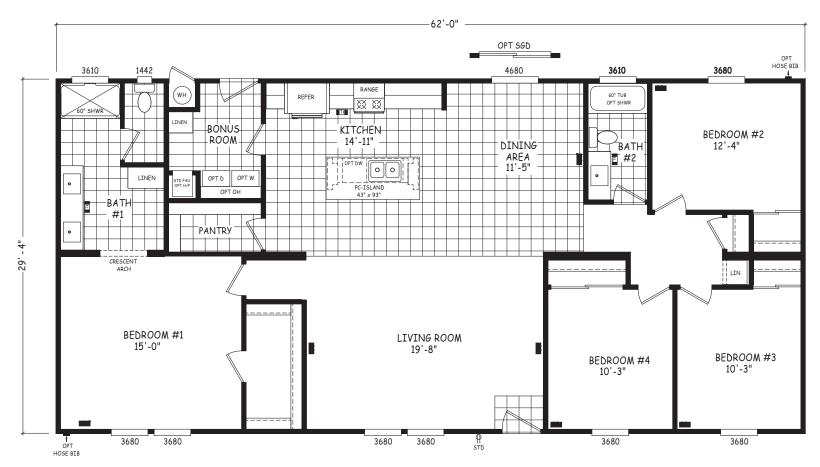

## **Gregson**

Pinnacle Series

1,818 SQ. FT. (Approximate) 4 Bedroom, 2 Bath

Last Updated: 8-22-22