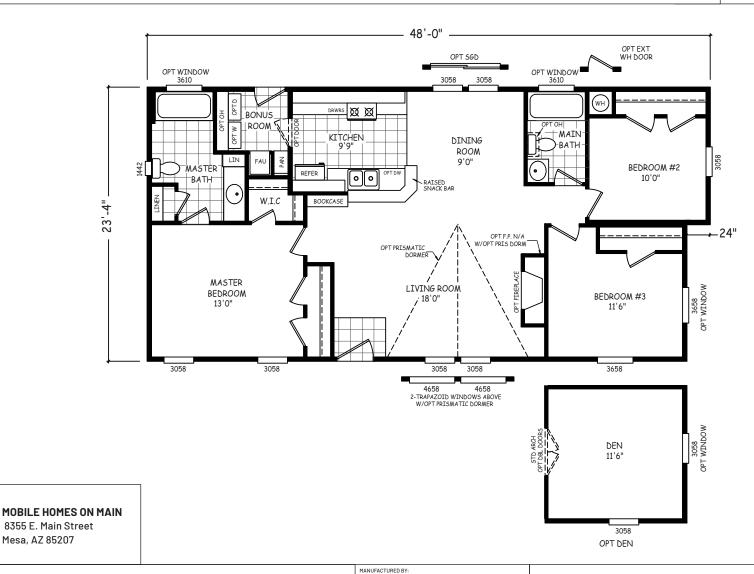

## **Gunnington**

**GS Series** 

1,096 SQ. FT. (Approximate) 3 Bedroom, 2 Bath

Last Updated: 4-29-22