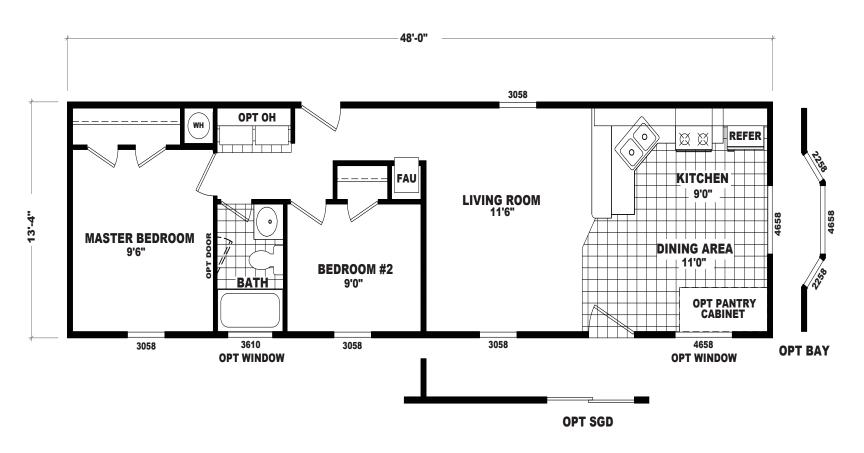

## Hanley

**GS Series** 

640 SQ. FT. (Approximate) 2 Bedroom, 1 Bath

Last Updated: 10-27-20