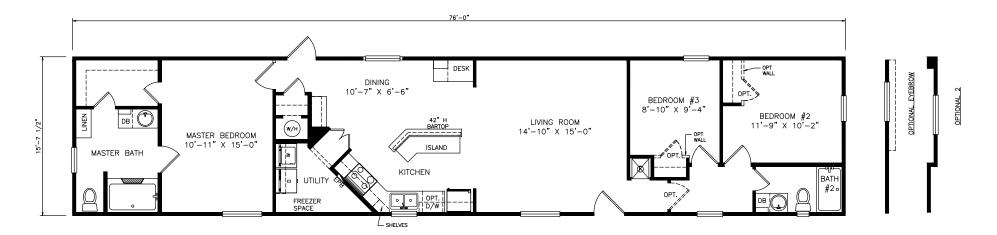

## **Hermes**

Classic Series - Single Section

1,193 SQ. FT. (Approximate) 3 Bedrooms, 2 Baths

Last Updated: 6-9-21