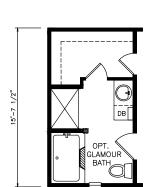

## **Hermes**

Classic Series - Single Section

1,193 SQ. FT. (Approximate) 3 Bedrooms, 2 Baths

Last Updated: 6-9-21