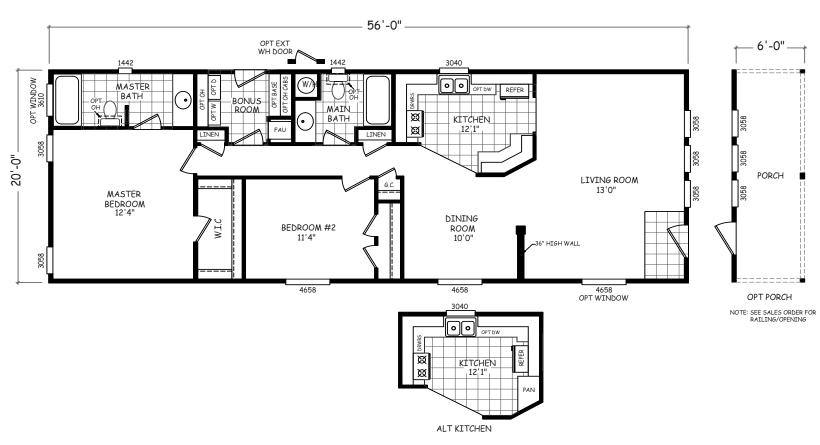

## **Huckleberry**

**GS Series** 

1,120 SQ. FT. (Approximate) 2 Bedroom, 2 Bath

Last Updated: 10-30-20