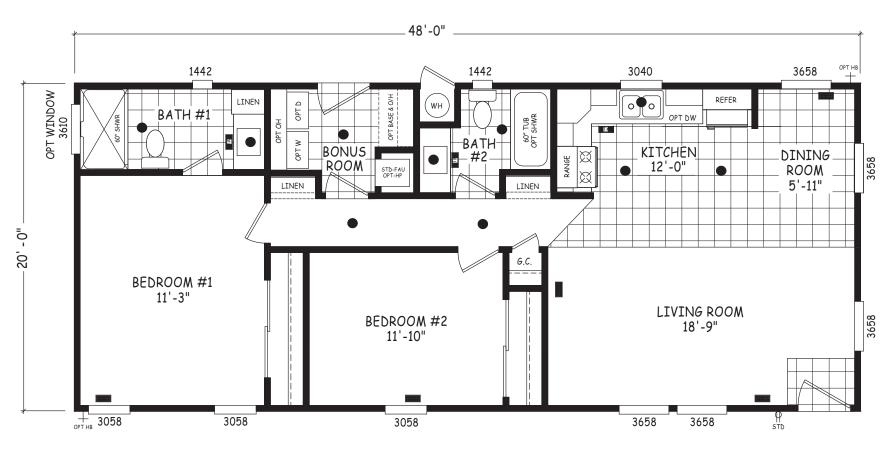

## **Iron Creek**

**Edge Series** 

960 SQ. FT. (Approximate) 2 Bedroom, 2 Bath

Last Updated: 5-21-24