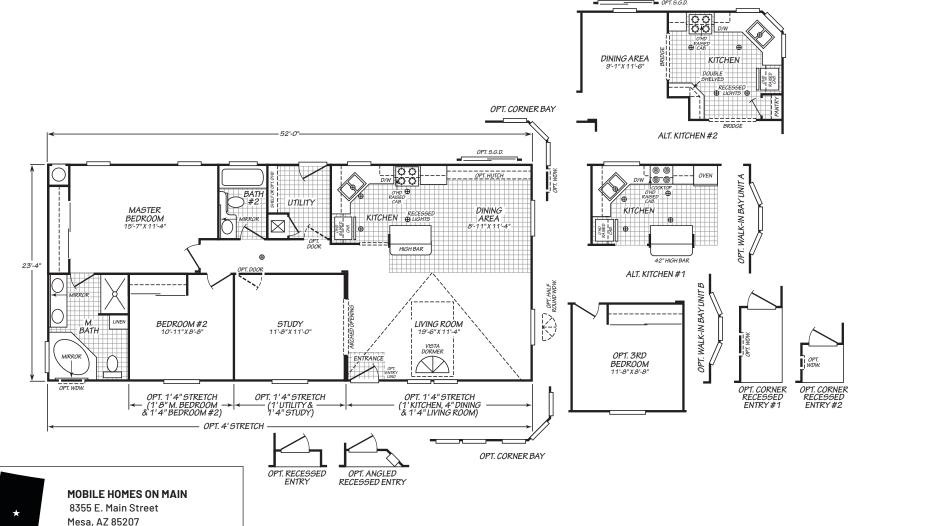

## **Laurel Oak**

Vogue II Series

1,213 SQ. FT. (Approximate) 2 Bedroom, 2 Bath

Last Updated: 11-2-22