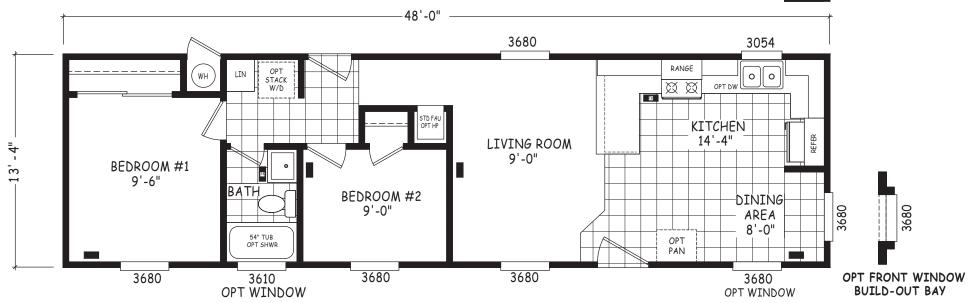

## Lenny

**Encore Single Wide Series** 

640 SQ. FT. (Approximate) 2 Bedroom, 1 Bath

Last Updated: 12-8-22