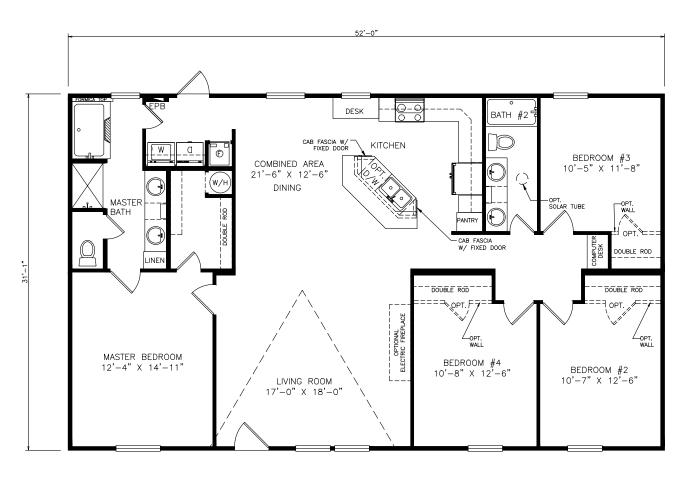

## Leyva

Classic Series - Multi Section

1,622 SQ. FT. (Approximate) 4 Bedrooms, 2 Baths

Last Updated: 6-16-21