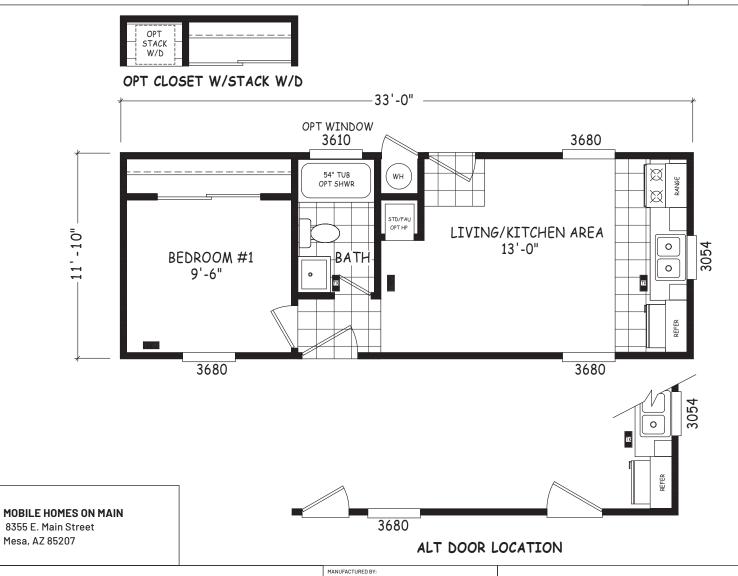

## Lillian

**Encore Single Wide Series** 

386 SQ. FT. (Approximate) 1 Bedroom, 1 Bath

Last Updated: 12-8-22