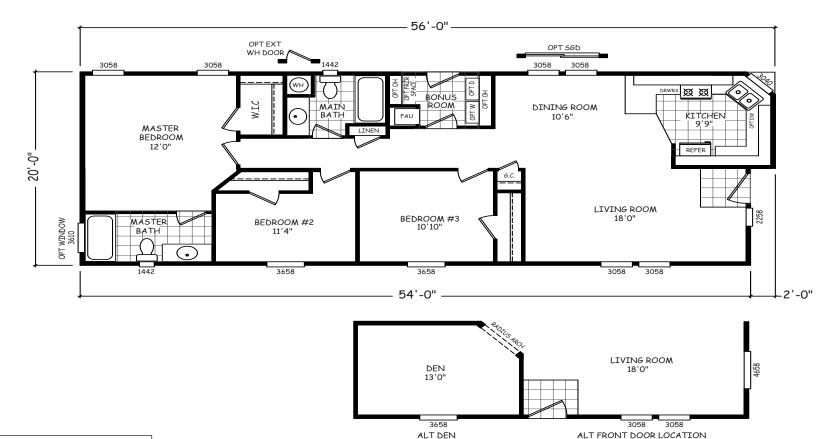

## Lincolnville

**GS Series** 

1,100 SQ. FT. (Approximate) 3 Bedroom, 2 Bath

Last Updated: 10-30-20

Cavea

MANUFACTURED BY:

(REPLACES BEDROOM #3)

| I authorize Mobile Homes On Main to build my house, per this plan. |
|--------------------------------------------------------------------|
|--------------------------------------------------------------------|