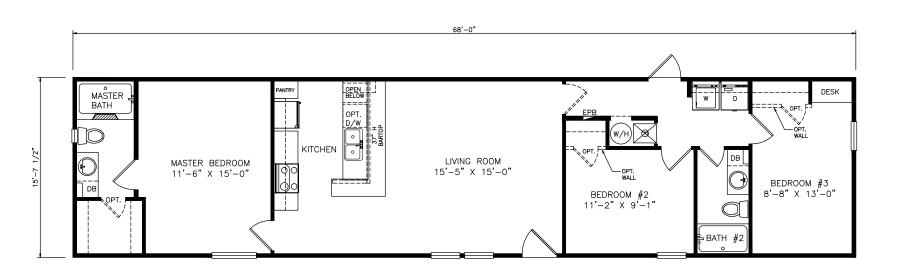

## Lindon

Heritage Series - Single Section

1,068 SQ. FT. (Approximate) 3 Bedrooms, 2 Baths

Last Updated: 6-22-21