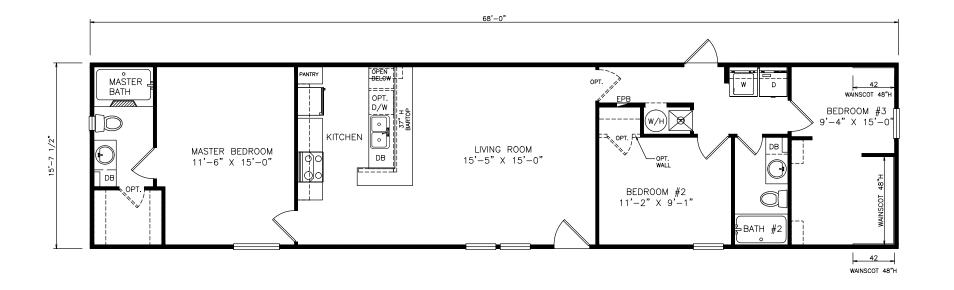

## Livington

Heritage Series - Single Section 1,068 SQ. FT. (Approximate) 3 Bedrooms, 2 Baths

Last Updated: 6-22-21

\*

MOBILE HOMES ON MAIN 8355 E. Main Street Mesa, AZ 85207