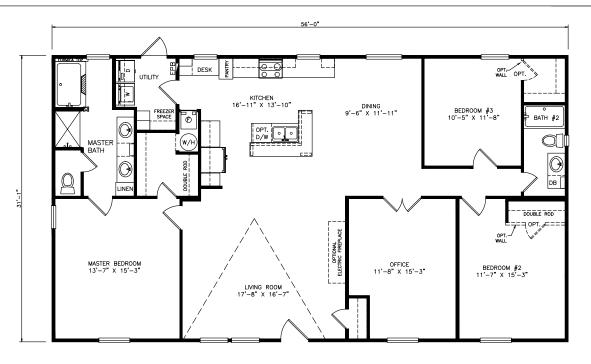

## Madden

Heritage Series - Multi Section

1,746 SQ. FT. (Approximate) 3 Bedrooms, 2 Baths

Last Updated: 6-23-21