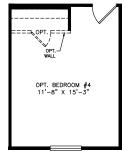

## Madden

Heritage Series - Multi Section

1,746 SQ. FT. (Approximate) 3 Bedrooms, 2 Baths

Last Updated: 6-23-21