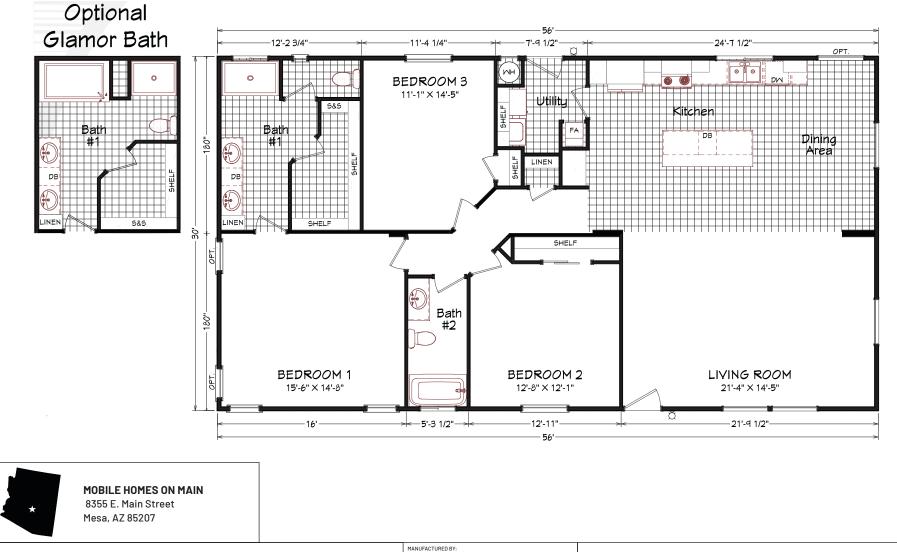

## **Coronado Series**

1,680 SQ. FT. (Approximate) 3 Bedroom, 2 Bath

Last Updated: 11-1-22