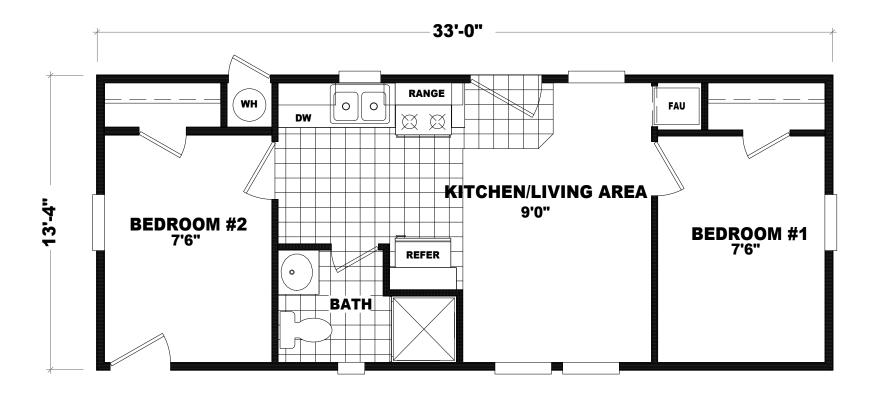

## Malvern

## GS Series **467 SQ. FT.** (Approximate) 2 Bedroom, 1 Bath

Last Updated: 10-27-20

MOBILE HOMES ON MAIN 8355 E. Main Street Mesa, AZ 85207