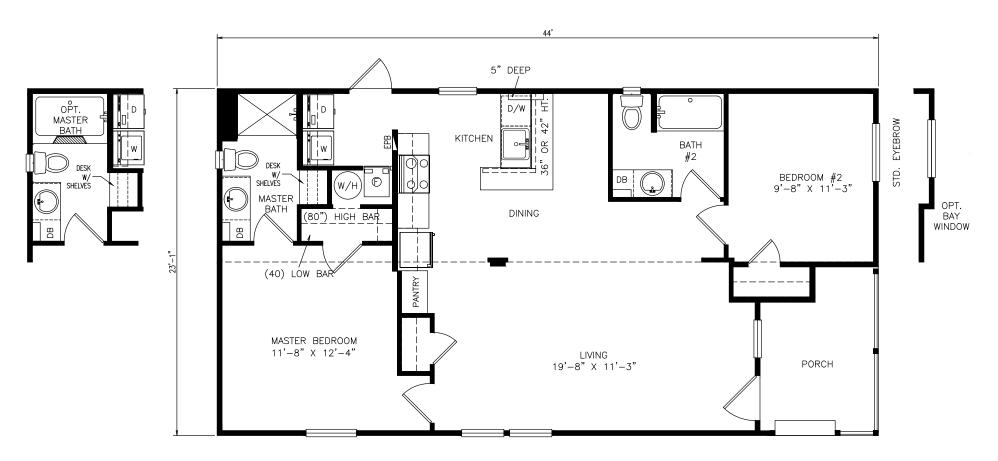

## **McCollam**

Select Series - Multi Section

1,016 SQ. FT. (Approximate) 2 Bedrooms, 2 Baths

Last Updated: 6-21-21