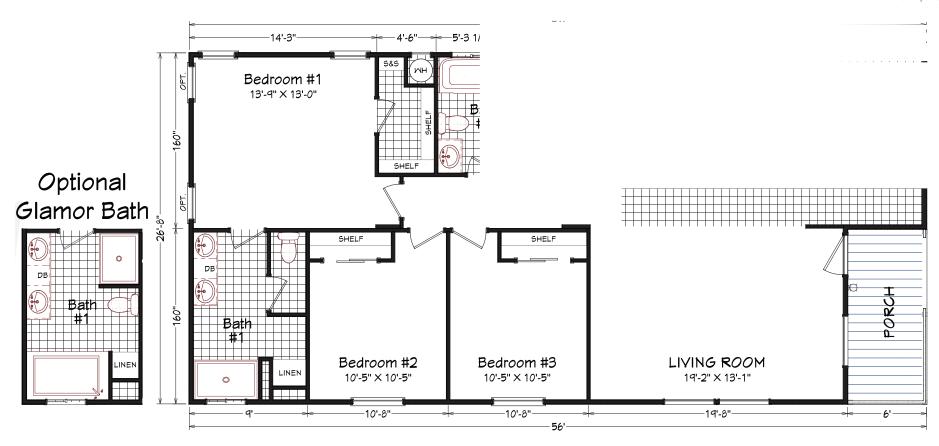

## **McKeeney**

Coronado Series

1,413 SQ. FT. (Approximate) 3 Bedroom, 2 Bath

Last Updated: 11-1-22