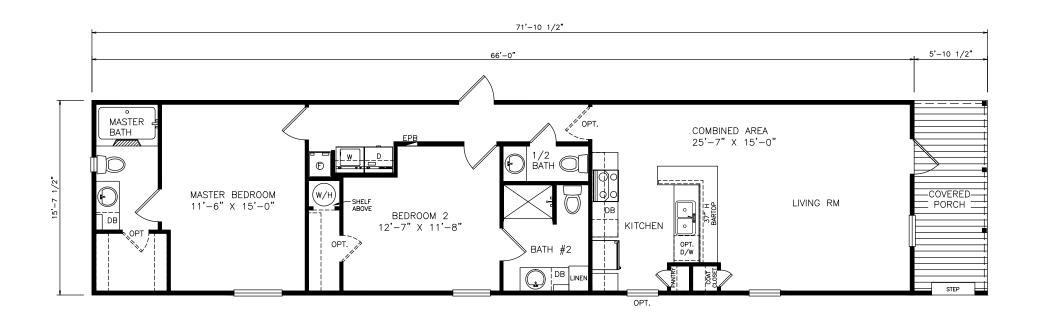

## Meers

Heritage Series - Single Section

1,130 SQ. FT. (Approximate) 2 Bedrooms, 2.5 Bath

Last Updated: 6-22-21