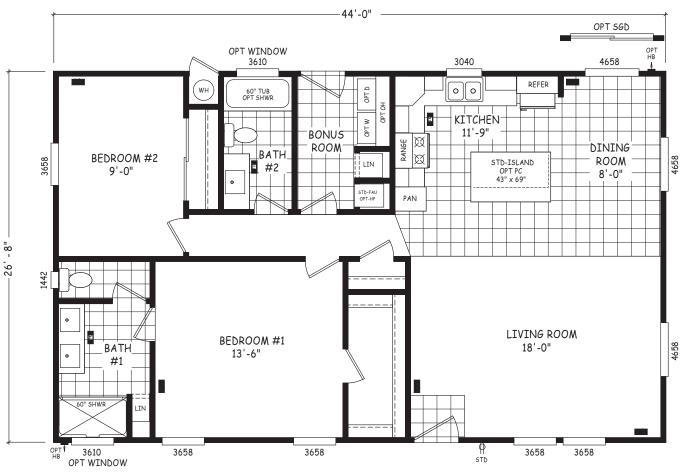

## **Merrton**

**Edge Series** 

1,174 SQ. FT. (Approximate) 2 Bedroom, 2 Bath

Last Updated: 8-22-22