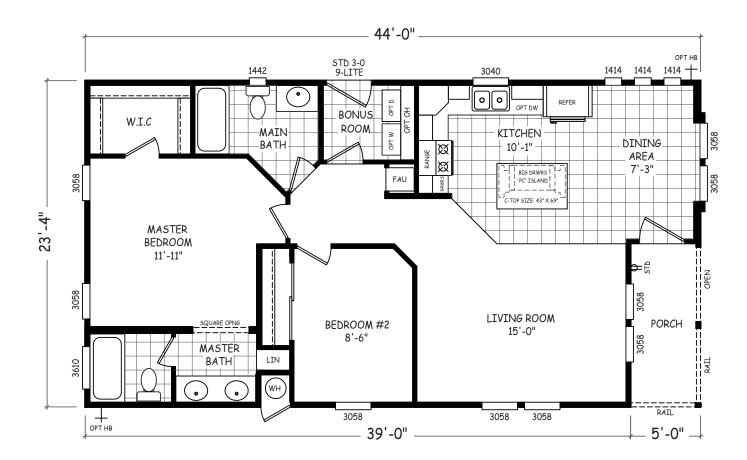

## Sedona Ridge Classic Series

1,027 SQ. FT. (Approximate) 2 Bedroom, 2 Bath

Last Updated: 5-21-24

MOBILE HOMES ON MAIN 8355 E. Main Street Mesa, AZ 85207