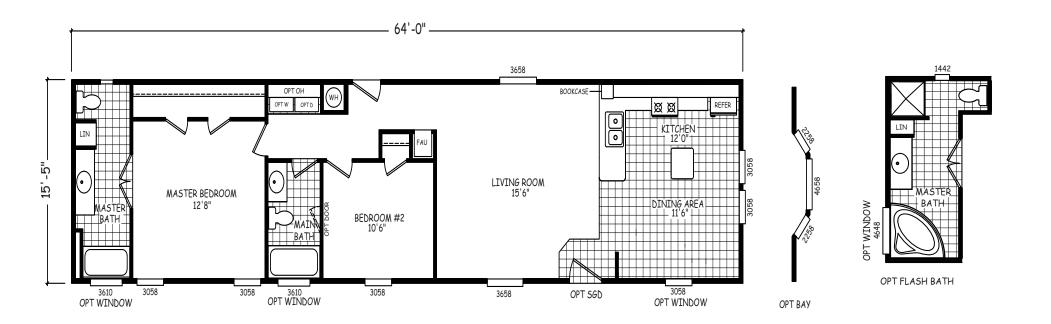

## **Myron**

**GS Series** 

987 SQ. FT. (Approximate) 2 Bedroom, 2 Bath

Last Updated: 10-27-20