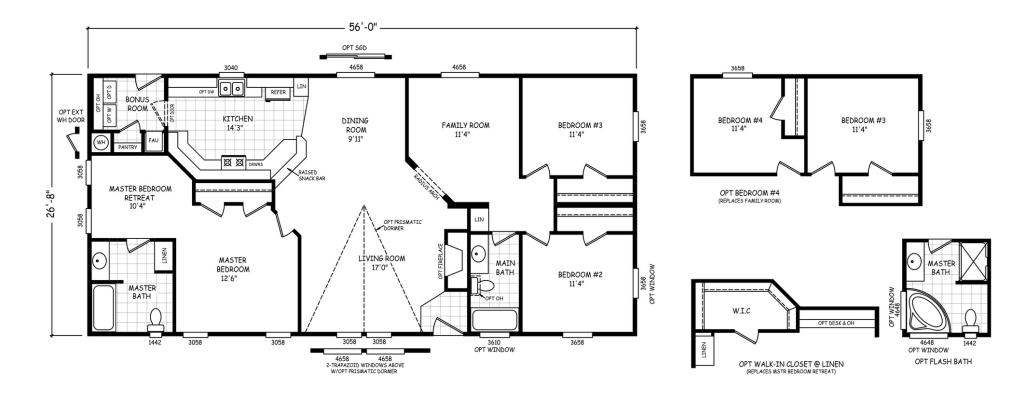

## GS Series 1,493 SQ. FT. (Approximate) 3 Bedrooms, 2 Baths

Last Updated: 2-28-22

**MOBILE HOMES ON MAIN** 8355 E. Main Street Mesa, AZ 85207