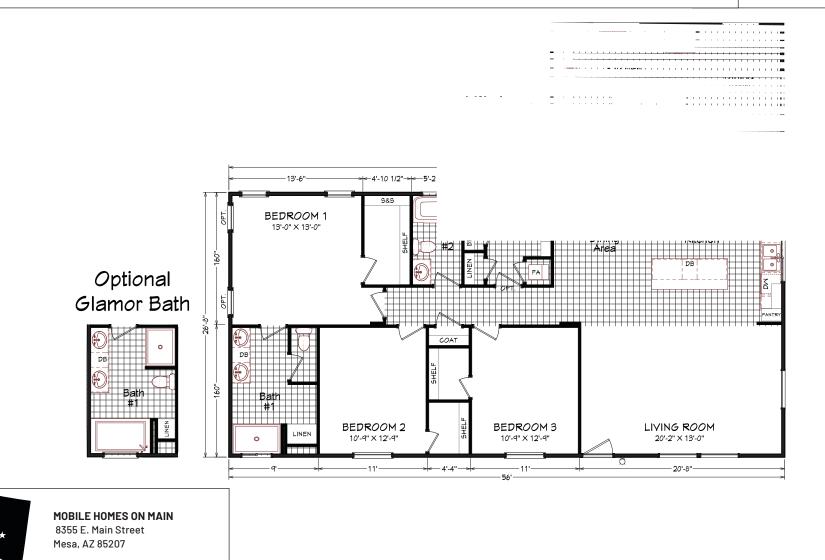

## **Coronado Series**

1,493 SQ. FT. (Approximate) 3 Bedroom, 2 Bath

Last Updated: 11-1-22