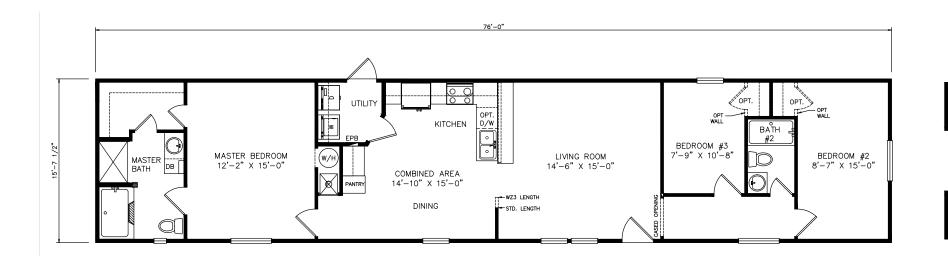

## **Northern Cross**

Classic Series - Single Section 1,193 SQ. FT. (Approximate) 3 Bedrooms, 2 Baths

Last Updated: 6-9-21

OPTIONAL

MOBILE HOMES ON MAIN 8355 E. Main Street Mesa, AZ 85207