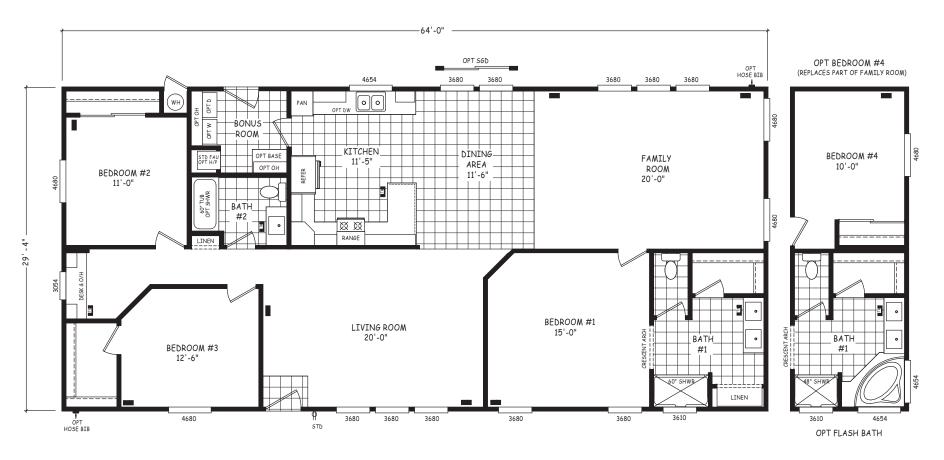

## **Oakland**

Pinnacle Series

1,877 SQ. FT. (Approximate) 3 Bedroom, 2 Bath

Last Updated: 8-22-22