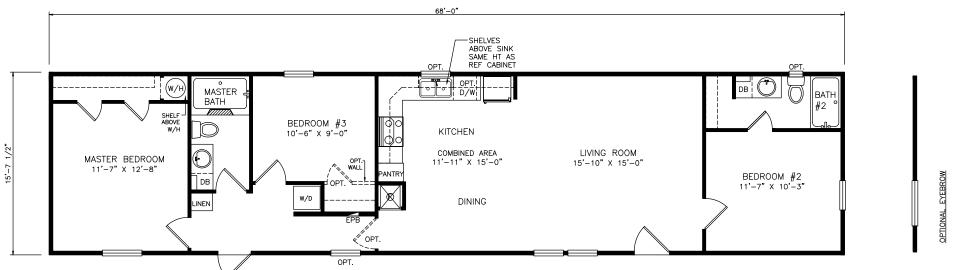

## **Palmhaven**

Classic Series - Single Section

1,068 SQ. FT. (Approximate) 3 Bedrooms, 2 Baths

Last Updated: 6-9-21