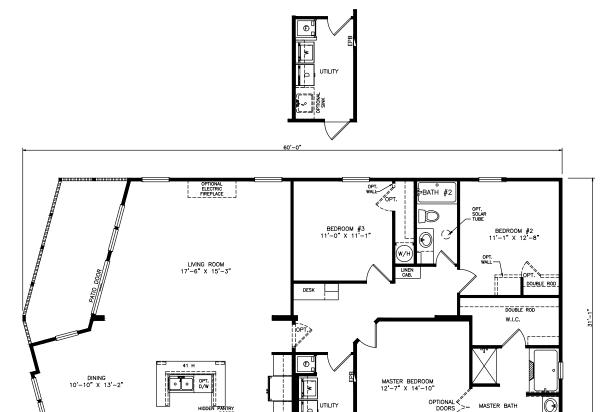

## **Pinoche**

Classic Series - Multi Section

1,678 SQ. FT. (Approximate) 3 Bedrooms, 2 Baths

Last Updated: 6-16-21

MANUFACTURED BY:

KITCHEN 14'-10" X 13'-2"

| I authorize | Mobile Home | es On Main t | o build my | / house. : | per this pl | an. |
|-------------|-------------|--------------|------------|------------|-------------|-----|
|             |             |              |            |            |             |     |