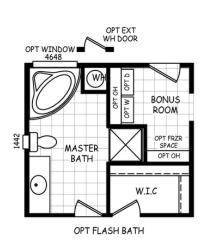

## **Portville**

**GS Series** 

1,280 SQ. FT. (Approximate) 3 Bedrooms, 2 Baths

Last Updated: 3-8-22