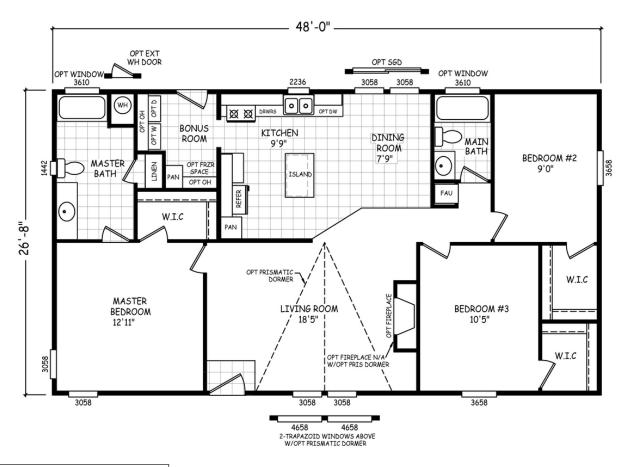

## **Portville**

**GS Series** 

1,280 SQ. FT. (Approximate) 3 Bedrooms, 2 Baths

Last Updated: 3-8-22