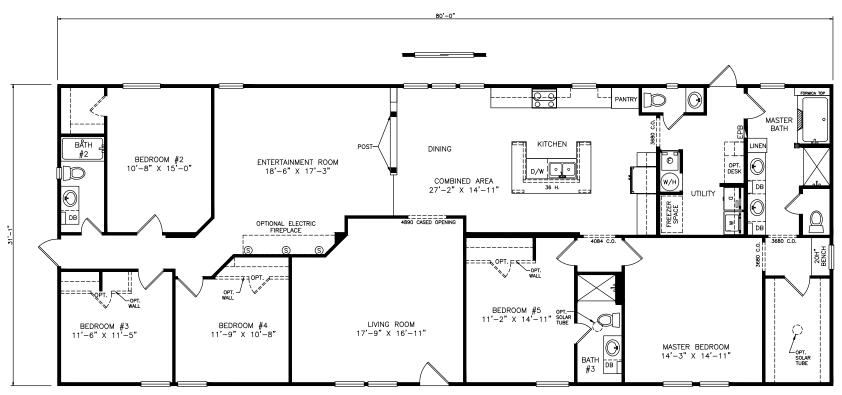

## Quimby

Classic Series - Multi Section

2,494 SQ. FT. (Approximate) 5 Bedrooms, 3.5 Baths

Last Updated: 6-16-21