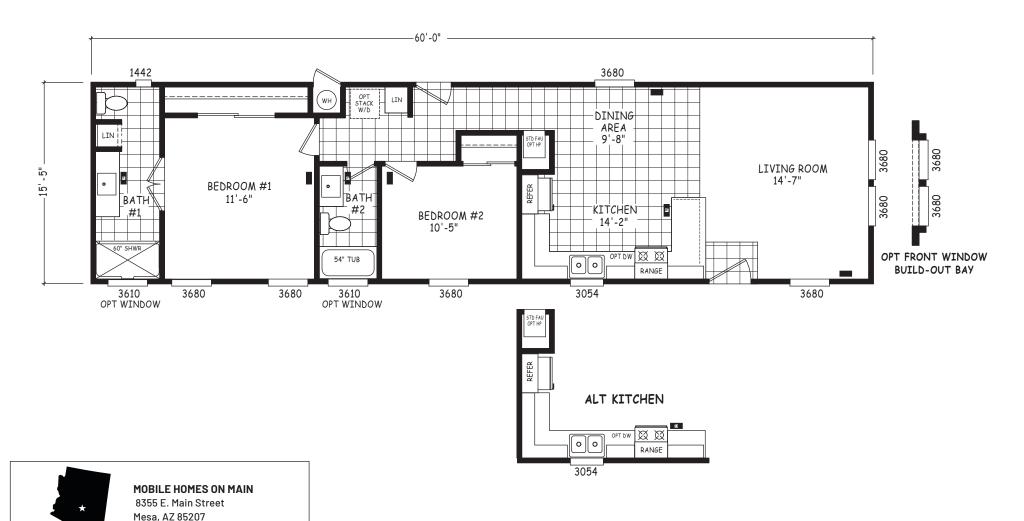

## Raelyn

**Encore Single Wide Series** 

925 SQ. FT. (Approximate) 2 Bedroom, 2 Bath

Last Updated: 12-8-22