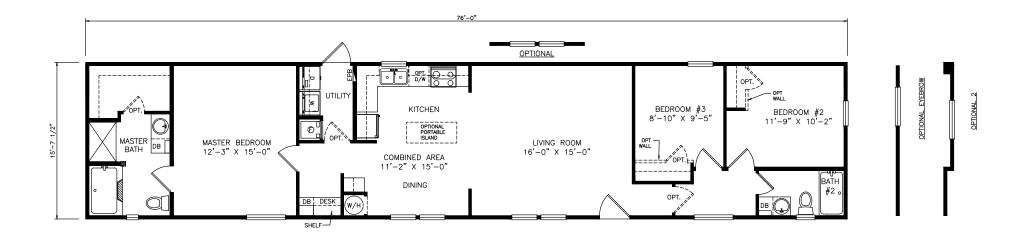

## Ramblewood

Classic Series - Single Section

1,193 SQ. FT. (Approximate) 3 Bedrooms, 2 Baths

Last Updated: 6-9-21