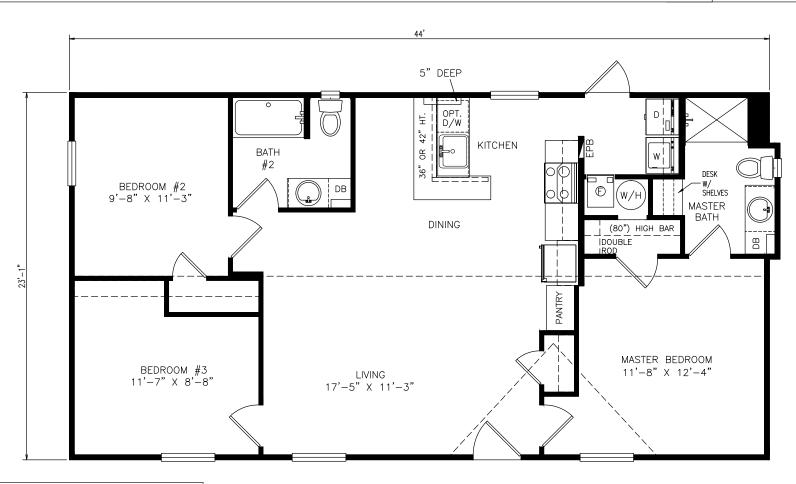

## Rancho Verde

Select Series - Multi Section

1,016 SQ. FT. (Approximate) 3 Bedrooms, 2 Baths

Last Updated: 6-21-21