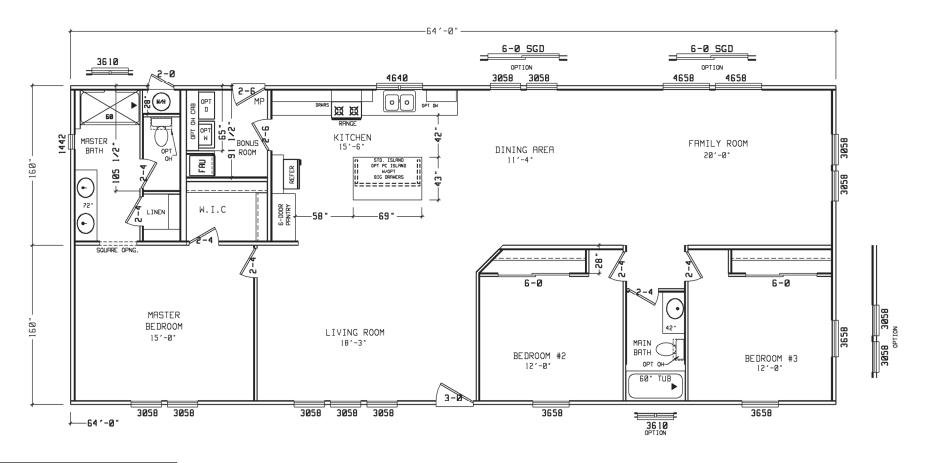

## Rayado

**GS Series** 

1,707 SQ. FT. (Approximate) 3 Bedroom, 2 Bath

Last Updated: 4-16-21