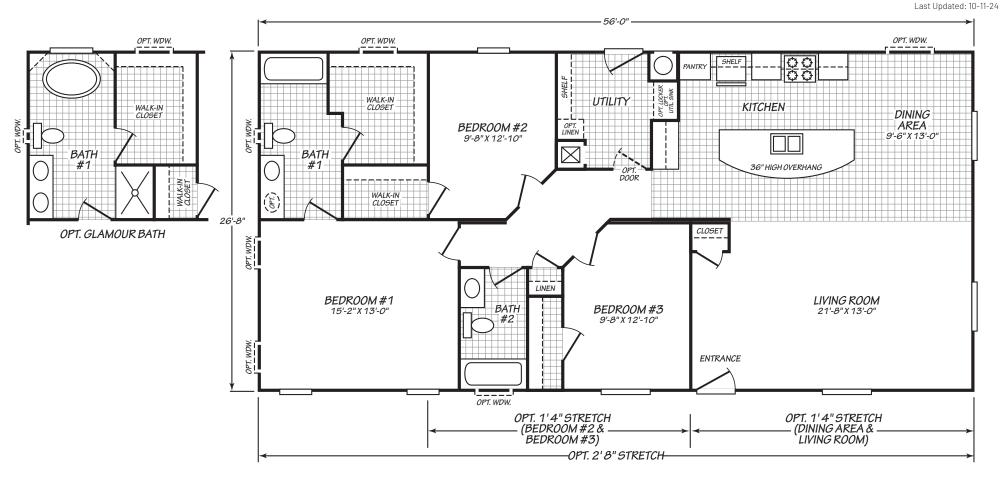

## Roanoke

Canyon Lake Series

1,492 SQ. FT. (Approximate) 3 Bedrooms, 2 Baths







## MobileHomesOnMain.com | 1-800-750-8796

IMPORTANT: Alta Cima Corp reserves the right to modify, cancel or substitute products or features of this event at any time without prior notice or obligation. Pictures and other promotional materials are representative and may depict or contain floor plans, square footages, elevations, options, upgrades, extra design features, decorations, floor coverings, specialty light fixtures, custom paint and wall coverings, window treatments, landscaping, sound and alarm systems, furnishings, appliances, and other designer/decorator features and amenities that are not included as part of the home and/or may not be available at all locations. Home, pricing and community information is subject to change, and homes to prior sale, at any time without notic