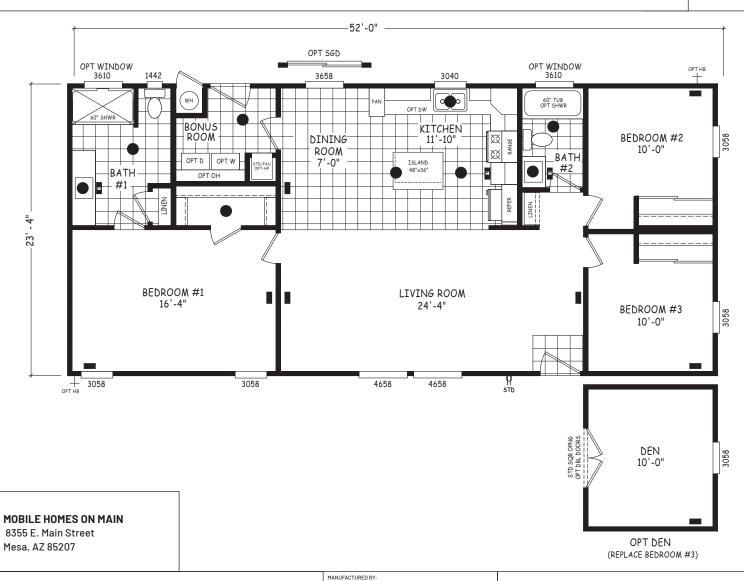

## Sagecrest

**Edge Series** 

1,214 SQ. FT. (Approximate) 3 Bedroom, 2 Bath

Last Updated: 5-21-24